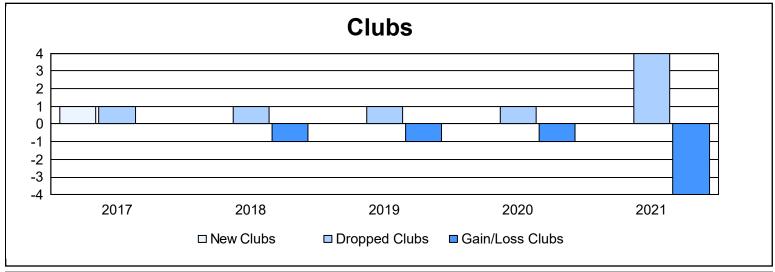

District 13 OH1 As of June 2021 Cumulative

| Year      | New<br>Clubs | Dropped<br>Clubs | Gain/<br>Loss<br>Clubs | New<br>Members | Charter<br>Members | Reinstate<br>Members | Transfer<br>Members | Total<br>Member<br>Added | Total<br>Members<br>Dropped | Gain/<br>Loss<br>Members |
|-----------|--------------|------------------|------------------------|----------------|--------------------|----------------------|---------------------|--------------------------|-----------------------------|--------------------------|
| 2016-2017 | 1            | 1                | 0                      | 136            | 27                 | 3                    | 2                   | 168                      | 192                         | -24                      |
| 2017-2018 | 0            | 1                | -1                     | 80             | 0                  | 0                    | 3                   | 83                       | 145                         | -62                      |
| 2018-2019 | 0            | 1                | -1                     | 96             | 0                  | 2                    | 3                   | 101                      | 131                         | -30                      |
| 2019-2020 | 0            | 1                | -1                     | 53             | 0                  | 5                    | 1                   | 59                       | 124                         | -65                      |
| 2020-2021 | 0            | 4                | -4                     | 36             | 3                  | 4                    | 3                   | 46                       | 141                         | -95                      |
| Average   | 0            | 2                | -1                     | 80             | 6                  | 3                    | 2                   | 91                       | 147                         | -55                      |