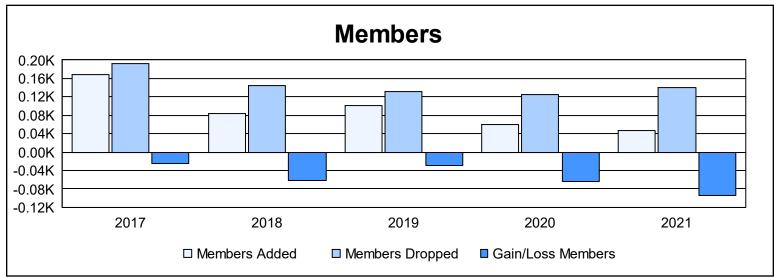

District 13 OH1 As of June 2021 Cumulative

| Year      | New<br>Clubs | Dropped<br>Clubs | Gain/<br>Loss<br>Clubs | New<br>Members | Charter<br>Members | Reinstate<br>Members | Transfer<br>Members | Total<br>Member<br>Added | Total<br>Members<br>Dropped | Gain/<br>Loss<br>Members |
|-----------|--------------|------------------|------------------------|----------------|--------------------|----------------------|---------------------|--------------------------|-----------------------------|--------------------------|
| 2016-2017 | 1            | 1                | 0                      | 136            | 27                 | 3                    | 2                   | 168                      | 192                         | -24                      |
| 2017-2018 | 0            | 1                | -1                     | 80             | 0                  | 0                    | 3                   | 83                       | 145                         | -62                      |
| 2018-2019 | 0            | 1                | -1                     | 96             | 0                  | 2                    | 3                   | 101                      | 131                         | -30                      |
| 2019-2020 | 0            | 1                | -1                     | 53             | 0                  | 5                    | 1                   | 59                       | 124                         | -65                      |
| 2020-2021 | 0            | 4                | -4                     | 36             | 3                  | 4                    | 3                   | 46                       | 141                         | -95                      |
| Average   | 0            | 2                | -1                     | 80             | 6                  | 3                    | 2                   | 91                       | 147                         | -55                      |